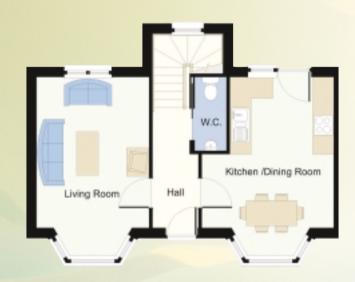

5 | Úna

house type c

A semidetached home a feature is the parking access via the old coach house style entrance

4 | Seodhma

house type e

A spacious home with 3 bedrooms and open plan dining and seating area.