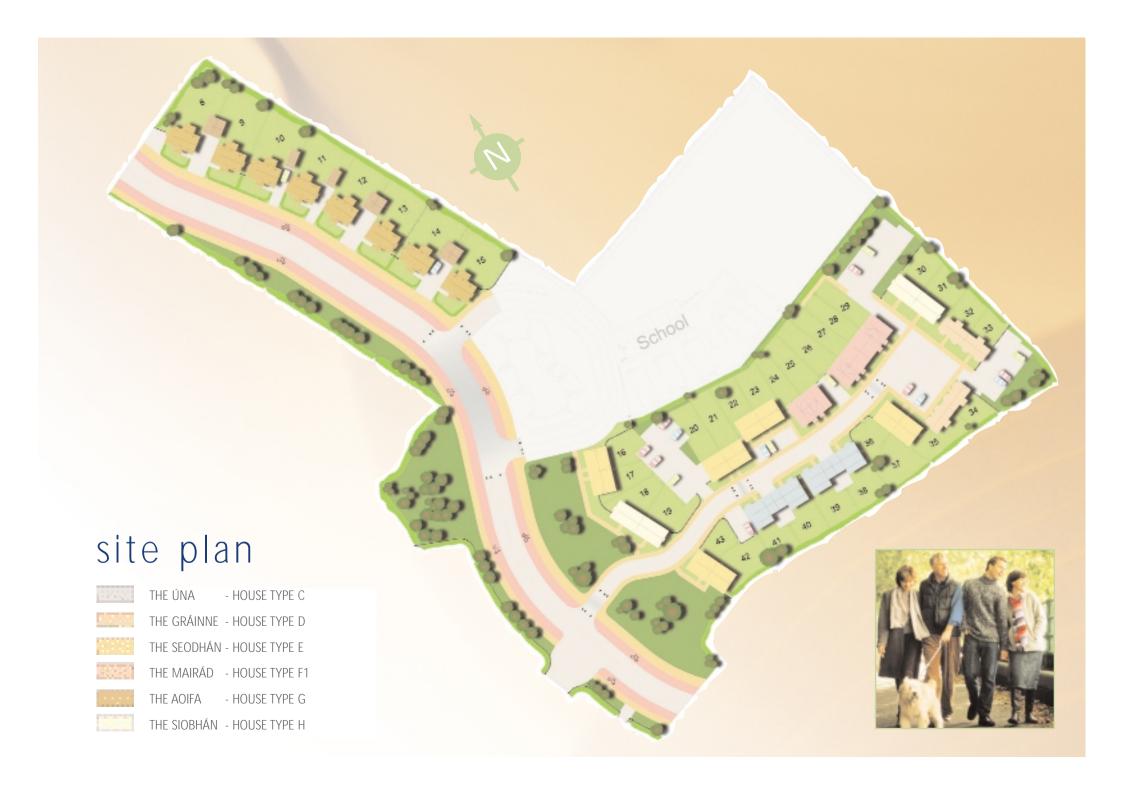

### 5 | Aoifa

house type g

A detached 3 bedroom house with barge board detail to soffit and detail to render.

4 | Gráinne

house type d

Spacious 2 bedroom terraced house with patio doors out on to landscaped rear garden

5 | Úna

house type c

A semidetached home a feature is the parking access via the old coach house style entrance

4 | Seodhma

house type e

A spacious home with 3 bedrooms and open plan dining and seating area.

house type h

A well designed and spacious residence with an attractive and distinctive porch detail.

4 | Mairéad

house type f1

A double eve semi detached home with 3 bedrooms and open dining seating area.