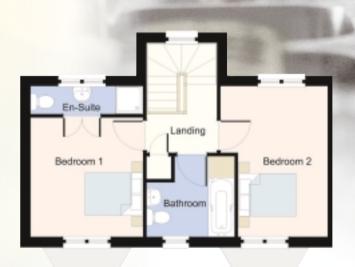

5 | Úna

house type c

A semidetached home a feature is the parking access via the old coach house style entrance

4 | Seodhma

house type e

A spacious home with 3 bedrooms and open plan dining and seating area.