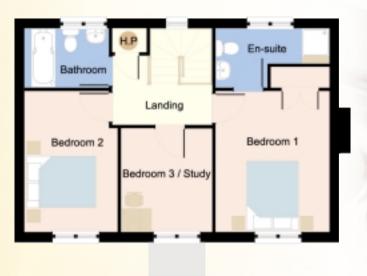

house type h

A well designed and spacious residence with an attractive and distinctive porch detail.

4 | Mairéad

house type f1

A double eve semi detached home with 3 bedrooms and open dining seating area.