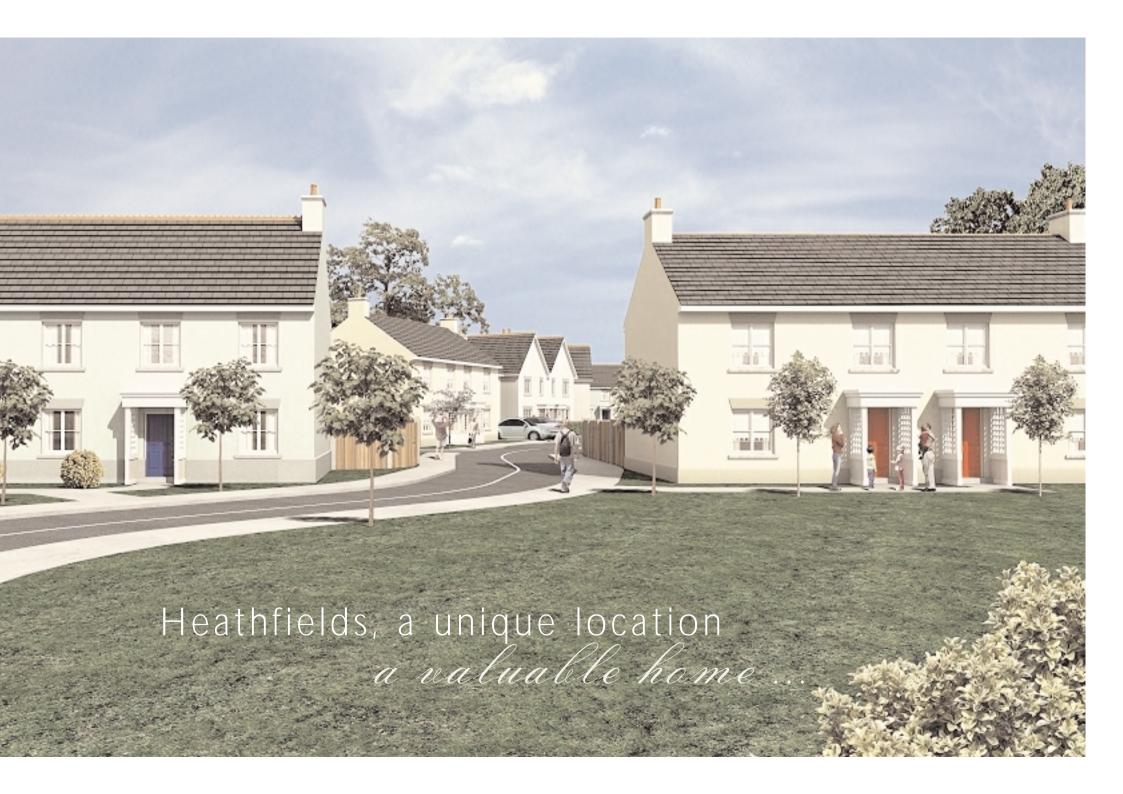

## Portlaoise, the place to be... a lifestyle investment

Heathfields takes it's name from the nearby Great Heath of Maryborough which is the most important archeological sites in Ireland. It as the site of the Battle of Cainthinc in the 3rd Century and contains the Leac Leta Stone, iron age ring barrows and bronze age cultivated ridges. It was a meeting place for the Kings of Laoise and today is the home of the Heath Golf Club and the Heath GAA Club with many more additional acres of amenity space. From Heathfields the views also include the towering ruins of Dunamaise Castle known locally as the Rock of Dunamaise. This one of Ireland's most

The Heatfields community will be a welcome addition to the area. The location of the site with excellent views and private entrance and cul du sac development is sure to produce an environment that will be community based and a richer lifestyle.