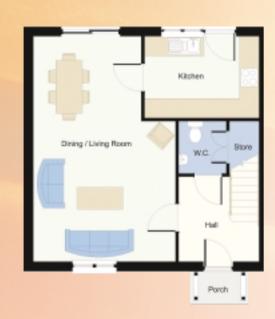

### 5 | Aoifa

house type g

A detached 3 bedroom house with barge board detail to soffit and detail to render.

4 | Gráinne

house type d

Spacious 2 bedroom terraced house with patio doors out on to landscaped rear garden

5 | Úna

house type c

A semidetached home a feature is the parking access via the old coach house style entrance

4 | Seodhma

house type e

A spacious home with 3 bedrooms and open plan dining and seating area.

house type h

A well designed and spacious residence with an attractive and distinctive porch detail.

4 | Mairéad

house type f1

A double eve semi detached home with 3 bedrooms and open dining seating area.