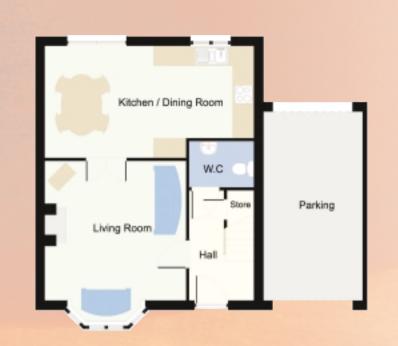

5 | Úna

house type c

A semidetached home a feature is the parking access via the old coach house style entrance

4 | Seodhma

house type e

A spacious home with 3 bedrooms and open plan dining and seating area.