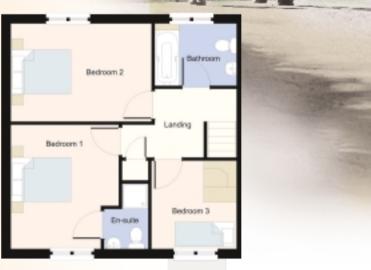

### 5 | Aoifa

house type g

A detached 3 bedroom house with barge board detail to soffit and detail to render.

4 | Gráinne

house type d

Spacious 2 bedroom terraced house with patio doors out on to landscaped rear garden

5 | Úna

house type c

A semidetached home a feature is the parking access via the old coach house style entrance

4 | Seodhma

house type e

A spacious home with 3 bedrooms and open plan dining and seating area.

house type h

A well designed and spacious residence with an attractive and distinctive porch detail.

4 | Mairéad

house type f1

A double eve semi detached home with 3 bedrooms and open dining seating area.