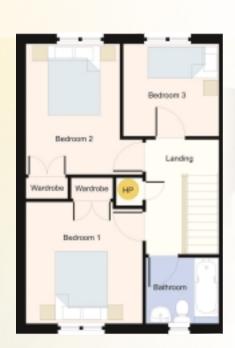

### 5 | Aoifa

house type g

A detached 3 bedroom house with barge board detail to soffit and detail to render.

4 | Gráinne

house type d

Spacious 2 bedroom terraced house with patio doors out on to landscaped rear garden

5 | Úna

house type c

A semidetached home a feature is the parking access via the old coach house style entrance

4 | Seodhma

house type e

A spacious home with 3 bedrooms and open plan dining and seating area.

house type h

A well designed and spacious residence with an attractive and distinctive porch detail.

4 | Mairéad

house type f1

A double eve semi detached home with 3 bedrooms and open dining seating area.