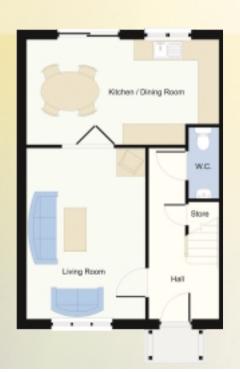

5 | Úna

house type c

A semidetached home a feature is the parking access via the old coach house style entrance

4 | Seodhma

house type e

A spacious home with 3 bedrooms and open plan dining and seating area.