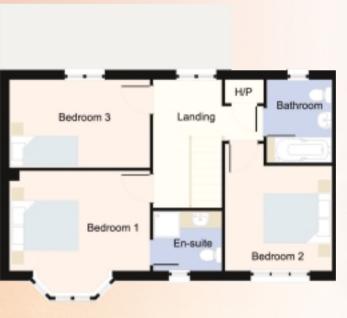

### 5 | Aoifa

house type g

A detached 3 bedroom house with barge board detail to soffit and detail to render.

4 | Gráinne

house type d

Spacious 2 bedroom terraced house with patio doors out on to landscaped rear garden

5 | Úna

house type c

A semidetached home a feature is the parking access via the old coach house style entrance

4 | Seodhma

house type e

A spacious home with 3 bedrooms and open plan dining and seating area.

house type h

A well designed and spacious residence with an attractive and distinctive porch detail.

4 | Mairéad

house type f1

A double eve semi detached home with 3 bedrooms and open dining seating area.