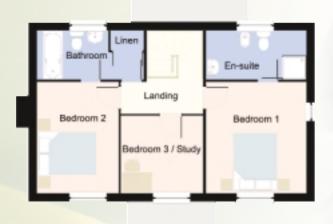

### 5 | Aoifa

house type g

A detached 3 bedroom house with barge board detail to soffit and detail to render.

4 | Gráinne

house type d

Spacious 2 bedroom terraced house with patio doors out on to landscaped rear garden