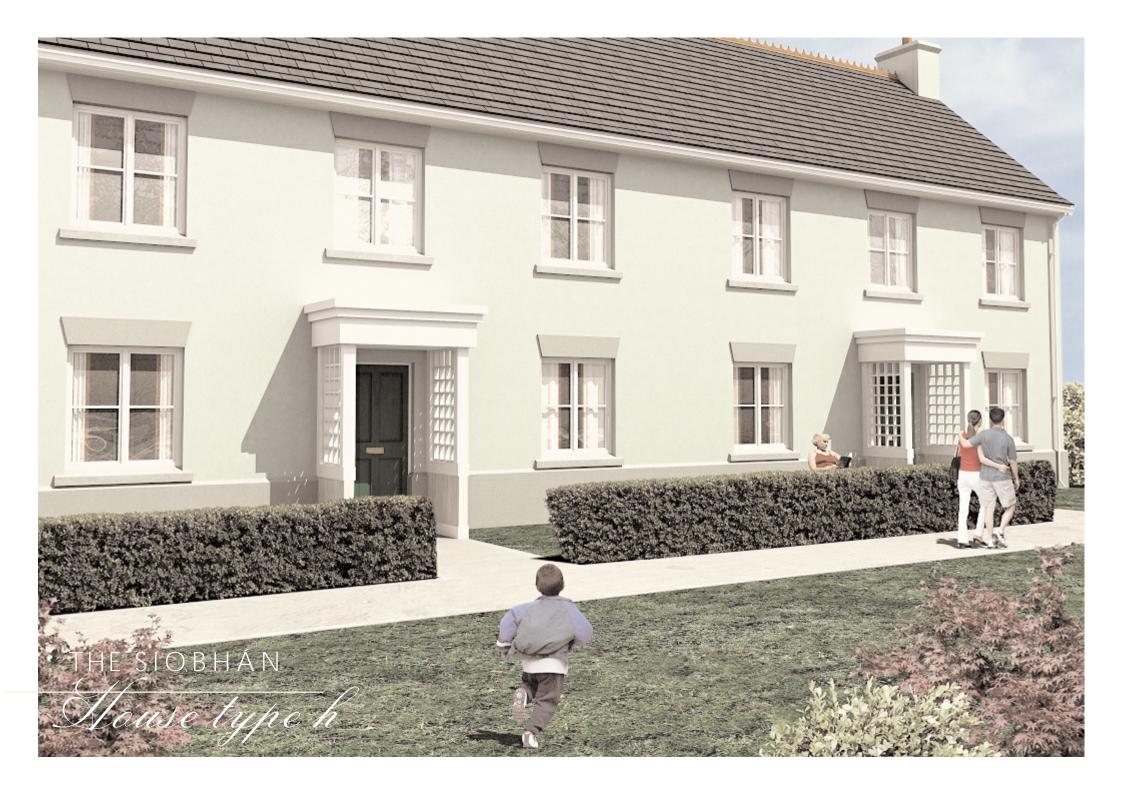

house type h

A well designed and spacious residence with an attractive and distinctive porch detail.

4 | Mairéad

house type f1

A double eve semi detached home with 3 bedrooms and open dining seating area.