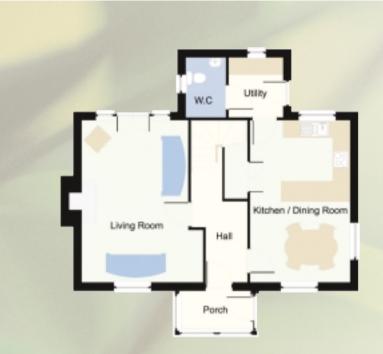

### 5 | Aoifa

house type g

A detached 3 bedroom house with barge board detail to soffit and detail to render.

4 | Gráinne

house type d

Spacious 2 bedroom terraced house with patio doors out on to landscaped rear garden