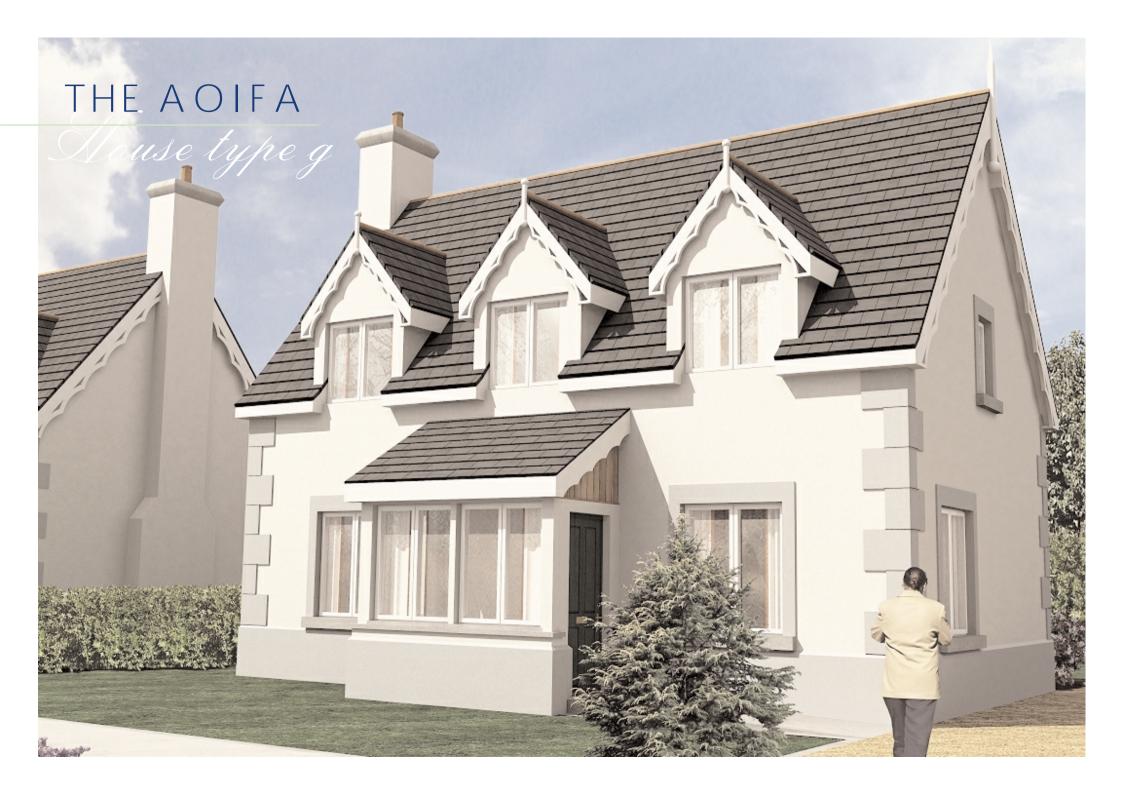

### 5 | Aoifa

house type g

A detached 3 bedroom house with barge board detail to soffit and detail to render.

4 | Gráinne

house type d

Spacious 2 bedroom terraced house with patio doors out on to landscaped rear garden