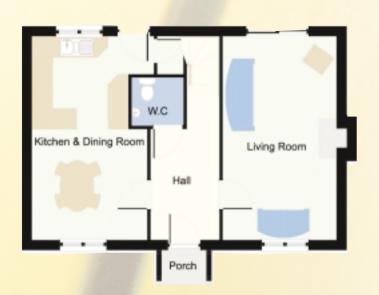

house type h

A well designed and spacious residence with an attractive and distinctive porch detail.

4 | Mairéad

house type f1

A double eve semi detached home with 3 bedrooms and open dining seating area.